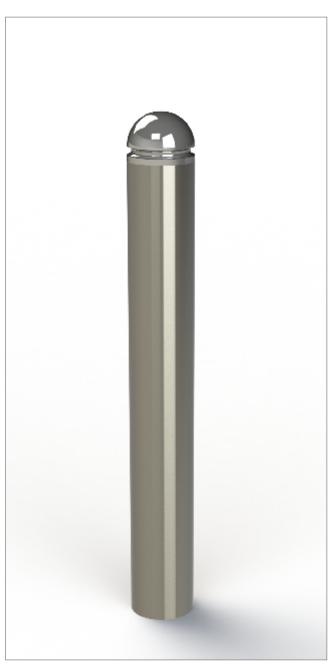

## Bollards | ASF 5005 Stainless Steel Bollard

**Material:** 

1:10

Diameter:

Height:

Standard Finish: Optional Finish: Ram Raid Options: Visibility Bands:

**Bespoke Options:** 

Manufactured in either grade 304 or grade 316 stainless steel

As standard ASF Stainless Steel Bollards are finished satin brush polished

Bollards can be bead blasted, bright polished, mirror polished or polyester powder coated

Bollards can be manufactured with inner heavy duty steel inserts or with loose cap for concrete infill