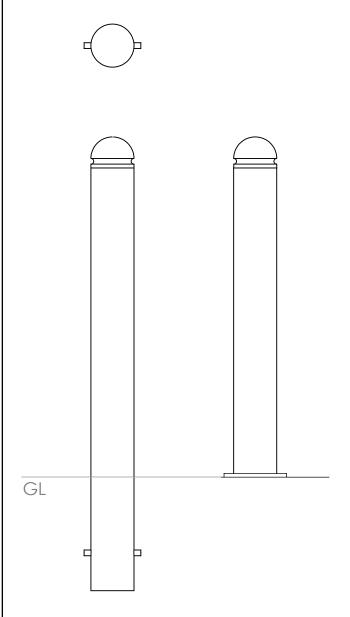

## Bollards | ASF 5005 Stainless Steel Bollard

**Material:** 

1:10

Diameter:

Height:

Standard Finish: Optional Finish: Ram Raid Options: Visibility Bands:

**Bespoke Options:** 

Manufactured in either grade 304 or grade 316 stainless steel

Manufactured as standard in 114mm diameter. Also available in 76mm, 89mm, 101mm, 129mm, 168mm and 193mm diameters. Other sizes available if required

Bollards are manufactured either 1200mm long (900mm above ground) or 1500mm long (1000mm above ground) All other bollard sizes are available if required

As standard ASF Stainless Steel Bollards are finished satin brush polished

Bollards can be bead blasted, bright polished, mirror polished or polyester powder coated

Bollards can be manufactured with inner heavy duty steel inserts or with loose cap for concrete infill